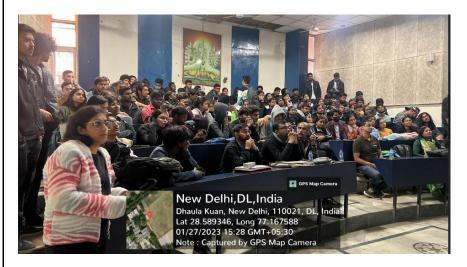

the story of Western Ghats, one of the global biodiversity hotspots, the concerns on ecological fragility and as to how inspiring the Ghats has been to him as researcher on amphibians.

Anmol Sharma from the BA Programme Second Year presented summary of the Dipesh Chakaravarty's perspective on the Anthropocene.

On behalf of the student team from college who had visited Western Ghats as part of their study tour with Dr. Robin Suyesh, Rishabh Ray and Tvarita Meena presented a set of slices and also discussed with the House the concerns raised by the Gadgil report about the Western Ghats.

The link to the event with videos as well as photographs of the Symposium is given here.

https://drive.google.com/drive/folders/1wQAUhSN6zCuPGF1aprbvJJ4Yk5zI65JX

#### PICTURES/PHOTOGRAPHS OF THE EVENT













#### 2. POSTERS OF THE EVENT







# SRI VENKATESWARA COLLEGE: DHAULA KUAN NEW DELHI-110021

# List of Students who attended Seminar

Date: 27.01.2023

Time: 02.30 PM

| S.No | Name           | College Roll | Course /Session                 | Sign