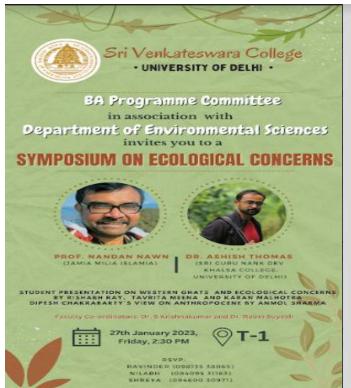

### BRIEF INFORMATION ABOUT THE ACTIVITY

| TOPIC/SUBJECT OF<br>THE ACTIVITY | SYMPOSIUM ON ECOLOGICAL CONCERNS The growing concerns relating to the planet Earth. Two lectures followed by a presentation by the students who visited Western Ghats. Also a small summary of the essence of the article on Antropocene by Dipesh Chakaravarty |
|----------------------------------|-----------------------------------------------------------------------------------------------------------------------------------------------------------------------------------------------------------------------------------------------------------------|
| OBJECTIVES                       |                                                                                                                                                                                                                                                                 |
|                                  | To draw attention to the students towards the growing concerns relating to sustainability and planetary concerns through lectures. Also by trying to get them to present on stage on themes they have worked on.                                                |
| METHODOLOGY                      | Lecture and presentations                                                                                                                                                                                                                                       |
| INVITED SPEAKERS                 | Prof. Nandan Nawn ( Professor of Economics, Jamia Milia                                                                                                                                                                                                         |
| WITH AFFLIATION                  | Islamia)                                                                                                                                                                                                                                                        |
| DETAILS<br>(IF ANY)              | Dr. Ashish Thomas ( Dept of Environmental Sciences, Sri<br>guru Nanak Dev Khalsa College                                                                                                                                                                        |

#### 2. POSTERS OF THE EVENT