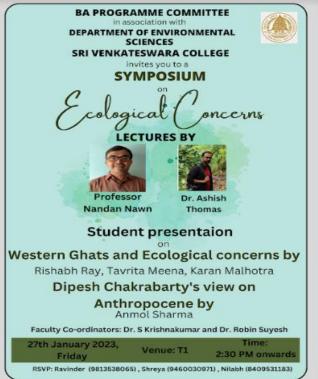

### BRIEF INFORMATION ABOUT THE ACTIVITY

| TOPIC/SUBJECT OF<br>THE ACTIVITY | SYMPOSIUM ON ECOLOGICAL CONCERNS The growing concerns relating to the planet Earth. Two lectures followed by a presentation by the students who visited Western Ghats. Also a small summary of the essence of the article on Antropocene by Dipesh Chakaravarty |
|----------------------------------|-----------------------------------------------------------------------------------------------------------------------------------------------------------------------------------------------------------------------------------------------------------------|
| OBJECTIVES                       |                                                                                                                                                                                                                                                                 |
|                                  | To draw attention to the students towards the growing concerns relating to sustainability and planetary concerns through lectures. Also by trying to get them to present on stage on themes they have worked on.                                                |
| METHODOLOGY                      | Lecture and presentations                                                                                                                                                                                                                                       |
| INVITED SPEAKERS                 | Prof. Nandan Nawn ( Professor of Economics, Jamia Milia                                                                                                                                                                                                         |
| WITH AFFLIATION                  | Islamia)                                                                                                                                                                                                                                                        |
| DETAILS<br>(IF ANY)              | Dr. Ashish Thomas ( Dept of Environmental Sciences, Sri<br>guru Nanak Dev Khalsa College                                                                                                                                                                        |

Prof. Nandan Nawn drew attention to the growing planetary concerns on the environmental front. He emphasised on the importance of efforts at the individual level in addressing the concerns of the environment given the growing trends in consumerism. Further he drew attention to the different aspects of forest coverage area and its importance in reaching or environmental targets.

Dr. Ashish Thomas drew attention to the story of Western Ghats, one of the global biodiversity hotspots, the concerns on ecological fragility and as to how inspiring the Ghats has been to him as researcher on amphibians.

Anmol Sharma from the BA Programme Second Year presented summary of the Dipesh Chakaravarty's perspective on the Anthropocene.

On behalf of the student team from college who had visited Western Ghats as part of their study tour with Dr. Robin Suyesh, Rishabh Ray and Tvarita Meena presented a set of slices and also discussed with the House the concerns raised by the Gadgil report about the Western Ghats.