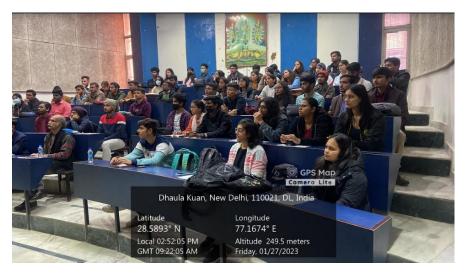

story of Western Ghats, one of the global biodiversity hotspots, the concerns on ecological fragility and as to how inspiring the Ghats has been to him as researcher on amphibians.

Anmol Sharma from the BA Programme Second Year presented summary of the Dipesh Chakaravarty's perspective on the Anthropocene.

On behalf of the student team from college who had visited Western Ghats as part of their study tour with Dr. Robin Suyesh, Rishabh Ray and Tvarita Meena presented a set of slices and also discussed with the House the concerns raised by the Gadgil report about the Western Ghats.

The link to the event with videos as well as photographs of the Symposium is given here.

https://drive.google.com/drive/folders/1wQAUhSN6zCuPGF1aprbvJJ4Yk5zI65JX

#### PICTURES/PHOTOGRAPHS OF THE EVENT













#### 2. POSTERS OF THE EVENT







# SRI VENKATESWARA COLLEGE: DHAULA KUAN NEW DELHI-110021

# List of Students who attended Seminar

Date: 27.01.2023

Time: 02.30 PM

| S.No | Name           | College Roll | Course /Session                 | Sign