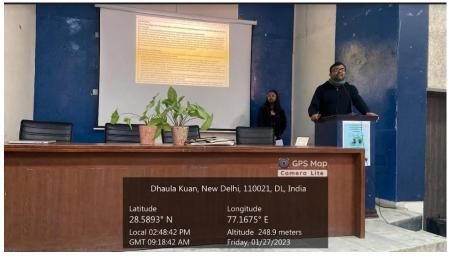

he story of Western Ghats, one of the global biodiversity hotspots, the concerns on ecological fragility and as to how inspiring the Ghats has been to him as researcher on amphibians.

Anmol Sharma from the BA Programme Second Year presented summary of the Dipesh Chakaravarty's perspective on the Anthropocene.

On behalf of the student team from college who had visited Western Ghats as part of their study tour with Dr. Robin Suyesh, Rishabh Ray and Tvarita Meena presented a set of slices and also discussed with the House the concerns raised by the Gadgil report about the Western Ghats.

The link to the event with videos as well as photographs of the Symposium is given here.

https://drive.google.com/drive/folders/1wQAUhSN6zCuPGF1aprbvJJ4Yk5zI65JX

#### PICTURES/PHOTOGRAPHS OF THE EVENT













#### 2. POSTERS OF THE EVENT







# SRI VENKATESWARA COLLEGE: DHAULA KUAN NEW DELHI-110021

# List of Students who attended Seminar

Date: 27.01.2023

Time: 02.30 PM

| S.No | Name           | College Roll | Course /Session                 | Sign